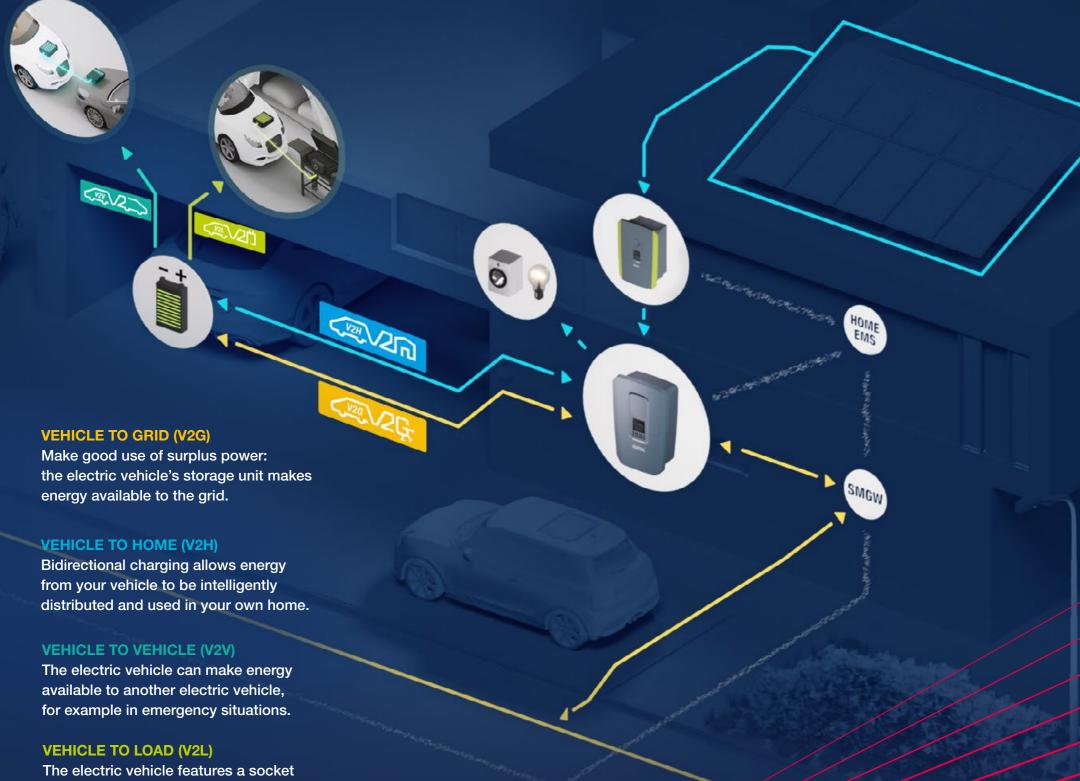

### Technology for a new mobility

V2X: Bidirectional energy flow

your mobility

extensively as possible and to improve the security of energy supplies, which it is hoped will be achieved by fully linking up vehicles, charging infrastructure and power grids.

The electric vehicle features a socker for operating larger electrical devices.